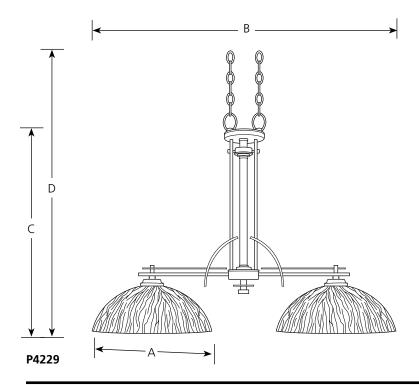

# Incandescent Riverside Chandelier

Finish

|             |          | Dimensions (Inches) |    |    |            |  |
|-------------|----------|---------------------|----|----|------------|--|
| Catalog No. | Heirloom | Lamping             | Α  | В  | C D        |  |
| P4229       | -88      | 2 (m) 150w          | 14 | 36 | 24-7/8 100 |  |