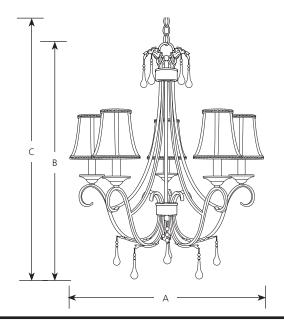

|             | Finish   | -inish Dim |    |        | ensions (Inches) |  |  |
|-------------|----------|------------|----|--------|------------------|--|--|
| Catalog No. | Espresso | Lamping    | Α  | В      | C                |  |  |
| P4157       | -84      | 5 (c) 60w  | 20 | 26-1/2 | 2 100            |  |  |