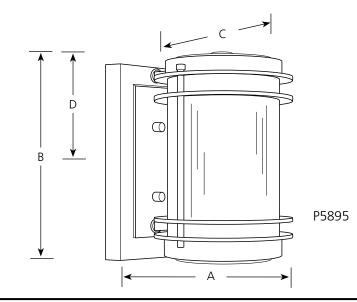

## Outdoor

|                      |            |       |          |          | Type _ |      |  |
|----------------------|------------|-------|----------|----------|--------|------|--|
|                      |            |       |          |          |        | -108 |  |
|                      |            |       |          |          | P5895  |      |  |
|                      |            |       |          |          | P5896  |      |  |
| Finish               |            |       |          |          | P5897  |      |  |
| Dimensions (Inches)  |            |       |          |          |        |      |  |
| Oil Rubbed<br>Bronze | Lamping    | Α     | <u>B</u> | <u>C</u> | D      |      |  |
| -108                 | 1 (m) 100w | 6-1/2 | 9-3/4    | 8-1/2    | 5      |      |  |

| -108 | 1 (11) 10000 | 0-1/2 | 9-5/4  | 0-1/2  | J     |  |
|------|--------------|-------|--------|--------|-------|--|
| -108 | 1 (m) 100w   | 8     | 11-3/4 | 10-1/4 | 6     |  |
| -108 | 1 (m) 100w   | 9-3/4 | 13-1/4 | 12-1/4 | 6-3/4 |  |

# Specifications:

<u>General</u>

- Outer clear glass cylinder:
  - P5895: 5" dia. x 8-1/8" T x 1/8" thick
  - P5896: 6-1/4" dia. x 10" T x 1/8" thick
  - P5897: 7-7/8" dia. x 11-3/8" T x 1/8" thick
- Inner Opal Glass Cylinder:
  - P5895: 3-7/8" dia. x 8-1/2" T x 1/8" thick
  - o P5896: 5" dia. x 10-3/8" T x 1/8"
- P5897: 6-1/2 "dia. x 11-3/4" T x 1/8" thick
- Cylindrical styling
- Painted finish
- Die cast aluminum construction
- Matching post top, chain hung, and wall units available

### Mounting

- Wall mounted
- Backplate covers a 4" recessed octagonal outlet box
- Backplate Dimensions:
  - o P5895: 5" W x 9-3/8" T x 1" D
  - o P5896: 5" W x 11-1/8" T x 1" D
  - o P5897: 5" W x 12-1/2" T x 1" D