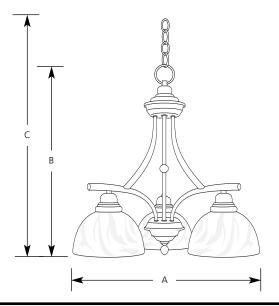

# Chandelier

| Type  |     |  |  |
|-------|-----|--|--|
|       | -09 |  |  |
| P4086 | 5 🗌 |  |  |

|             | Finish  |                     |        |        |    |  |  |
|-------------|---------|---------------------|--------|--------|----|--|--|
|             | Brushed | Dimensions (Inches) |        |        |    |  |  |
| Catalog No. | Nickel  | Lamping             | Α      | В      | С  |  |  |
| P4086       | -09     | 3 (m) 100w          | 20-1/2 | 20-1/2 | 95 |  |  |