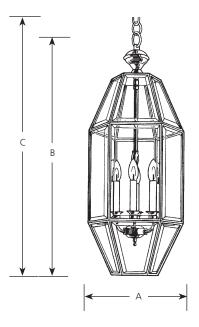

# **Bound Beveled Glass**

Hall & Foyer

|             | Finish  |          |           |                     |        |    |
|-------------|---------|----------|-----------|---------------------|--------|----|
|             | Brushed | Polished |           | Dimensions (Inches) |        |    |
| Catalog No. | Nickel  | Brass    | Lamping   | Α                   | В      | C  |
| P3779       | -09     | -10      | 6 (c) 60w | 12-1/4              | 31-3/4 | 68 |