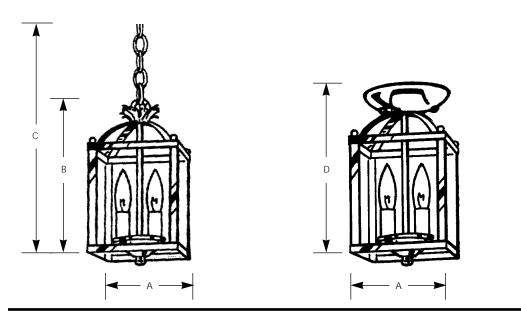

# Hall & Foyer

|             | Finish<br>Polished | Dimensions (Inches) |       |        |    |        |
|-------------|--------------------|---------------------|-------|--------|----|--------|
| Catalog No. | Brass              | Lamping             | Α     | В      | С  | D      |
| P3690       | -10                | 2 (c) 60w           | 6-3/4 | 11-5/8 | 36 | 11-1/4 |