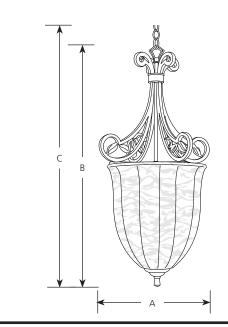

# Hall & Foyer

|             | Finish   |         |           |    |    |                |  |  |
|-------------|----------|---------|-----------|----|----|----------------|--|--|
|             |          | Biscay  | y Dimen   |    |    | sions (Inches) |  |  |
| Catalog No. | Espresso | Crackle | Lamping   | Α  | В  | С              |  |  |
| P3686       | -84      | -91C    | 3 (m) 75w | 18 | 36 | 111            |  |  |

### **Specifications:**

<u>General</u>

- Weathered sand stone glass bowl
- Square arm tubing with leaf accents
- Six feet of 9 gauge matching chain supplied
- Hand painted finish
- Steel construction
- Companion fixtures: Chandeliers, wall brackets, and close to ceiling