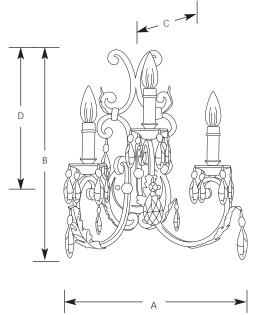

## Wall Bracket

| Туре  |     |
|-------|-----|
|       | -72 |
| P2944 |     |

|             | Finish | Dime      | ensions | (Inches) |       |        |
|-------------|--------|-----------|---------|----------|-------|--------|
| Catalog No. | Cognac | Lamping   | Α       | В        | С     | D      |
| P2944       | -72    | 3 (c) 60w | 14      | 17       | 7-1/2 | 11-3/4 |