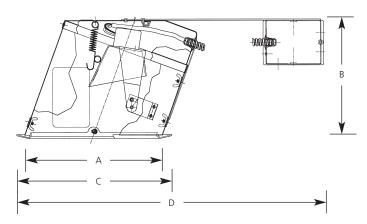

### Recessed

| Туре _  |  |
|---------|--|
| P245-TG |  |

|             |                | Dimensions (Inches)  |  |
|-------------|----------------|----------------------|--|
| Catalog No. | Lamping        | A B C D              |  |
| P245-TG     | 75w Par38/BR40 | 8 7-13/16 10-3/16 20 |  |
|             |                | Ceiling opening = 9  |  |