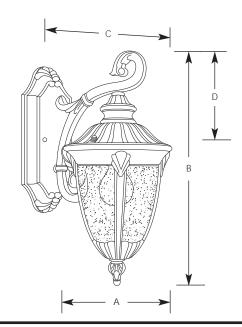

| Incandescent | Meridian | Outdoor |
|--------------|----------|---------|

| Type  |     |     |  |
|-------|-----|-----|--|
|       | -31 | -50 |  |
| P5820 |     |     |  |

|             | Finish |         |           |                     |        |       |       |  |
|-------------|--------|---------|-----------|---------------------|--------|-------|-------|--|
|             |        | Golden  |           | Dimensions (Inches) |        |       |       |  |
| Catalog No. | Black  | Baroque | Lamping   | Α                   | В      | С     | D     |  |
| P5820       | -31    | -50     | 1(m) 100w | 6-3/4               | 14-7/8 | 9-5/8 | 5-1/2 |  |