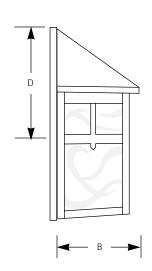

## Outdoor

-33 P5759

|             | Finish  |           |                     |       |       |       |
|-------------|---------|-----------|---------------------|-------|-------|-------|
|             | Cobble- |           | Dimensions (Inches) |       |       |       |
| Catalog No. | stone   | Lamping   | Α                   | В     | С     | D     |
| P5759       | -33     | 1-75w A19 | 4-1/2               | 4-3/4 | 8-1/2 | 5-1/8 |

#### General

- Hand-painted Cobblestone (-33) finish
- Light Honey Art glass panels
- All-brass construction
- Matching post top unit available