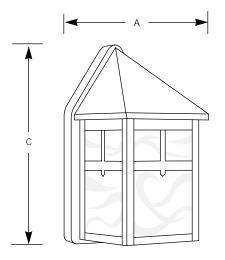

## Outdoor

-33 P5759

|             | Finish  |           |                     |       |       |       |
|-------------|---------|-----------|---------------------|-------|-------|-------|
|             | Cobble- |           | Dimensions (Inches) |       |       |       |
| Catalog No. | stone   | Lamping   | Α                   | В     | С     | D     |
| P5759       | -33     | 1-75w A19 | 4-1/2               | 4-3/4 | 8-1/2 | 5-1/8 |

#### General

- Hand-painted Cobblestone (-33) finish
- Light Honey Art glass panels
- All-brass construction
- Matching post top unit available