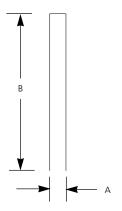

# **Aluminum Post (12 ft)**

Outdoor

| Type  |     |  |  |
|-------|-----|--|--|
|       | -31 |  |  |
| P5394 |     |  |  |

| Catalog No. | Finish | Dimen | sions (Inches) |
|-------------|--------|-------|----------------|
|             | Black  | A     | B              |
| P5394       | -31    | 3"    | 12'            |