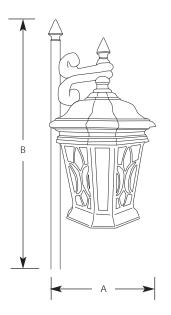

# Cranbrook Path Light

Landscape

| Type  |     |  |  |
|-------|-----|--|--|
|       | -71 |  |  |
| P5276 | , [ |  |  |

|             | Finish |              |                     |    |  |
|-------------|--------|--------------|---------------------|----|--|
|             | Gilded |              | Dimensions (Inches) |    |  |
| Catalog No. | Iron   | Lamping      | Α                   | В  |  |
| P5276       | 71     | 1 12v T5 18w | 6-1/4               | 25 |  |