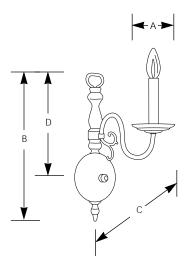

## **Wall Brackets**

| Type  |     |
|-------|-----|
|       | -10 |
| P3801 |     |
| P3802 |     |

| Catalog No. | Finish<br>Polished |           | Dimensions (Inches) |    |   |       |
|-------------|--------------------|-----------|---------------------|----|---|-------|
|             | Brass              | Lamping   | Α                   | В  | С | D     |
| P3801       | -10                | 1 (c) 60w | 4-1/2               | 14 | 9 | 9-1/4 |
| P3802       | -10                | 2 (c) 60w | 13-3/4              | 14 | 7 | 9-1/4 |