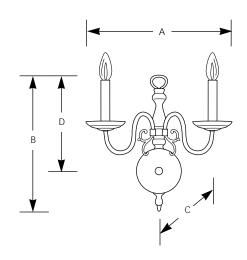

## **Wall Brackets**

| Type  |     |
|-------|-----|
|       | -10 |
| P3801 |     |
| P3802 |     |

| Catalog No. | Finish<br>Polished |           | Dimensions (Inches) |    |   |       |
|-------------|--------------------|-----------|---------------------|----|---|-------|
|             | Brass              | Lamping   | Α                   | В  | С | D     |
| P3801       | -10                | 1 (c) 60w | 4-1/2               | 14 | 9 | 9-1/4 |
| P3802       | -10                | 2 (c) 60w | 13-3/4              | 14 | 7 | 9-1/4 |