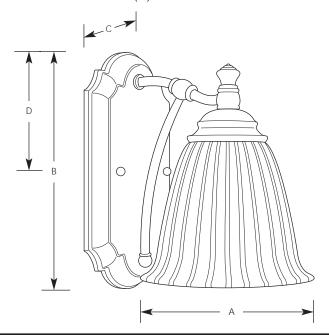

## Wall Bracket

|             | Finish |           |            |                     |   |       |       |
|-------------|--------|-----------|------------|---------------------|---|-------|-------|
|             | Forge  | d Antique |            | Dimensions (Inches) |   |       |       |
| Catalog No. | Bronz  | e Nickel  | Lamping    | Α                   | В | С     | D     |
| P3016       | -77    | -81       | 1 (m) 100w | 6                   | 9 | 7-7/8 | 4-1/2 |