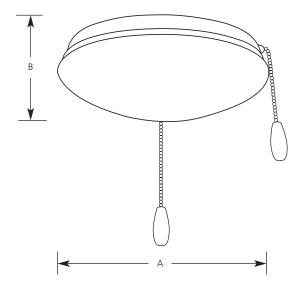

### **Ceiling Fans**

| Type _ |         |  |
|--------|---------|--|
|        | -30 -33 |  |
| P2611  |         |  |

| Catalog No. | Finish |                  |                     |         |  |
|-------------|--------|------------------|---------------------|---------|--|
|             | White  | Cobble-<br>stone | Dimensions (Inches) |         |  |
|             |        |                  | Α                   | В       |  |
| P2611       | -30    | -33              | 10-1/2              | 3-13/16 |  |