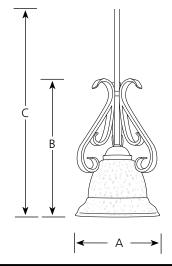

### Torino

Mini-Pendant

| Finish         |                  |                     |       |          |          |
|----------------|------------------|---------------------|-------|----------|----------|
| Catalog<br>No. | Forged<br>Bronze | Dimensions (Inches) |       |          |          |
|                |                  | Lamping             | Α     | <u>B</u> | <u>C</u> |
| P5153          | -77              | 1 (m) 100w          | 7-1/2 | 11       | 61       |

# Specifications:

<u>General</u>

- Tea stained glass shade, 7 " dia. x 4-1/2 " T, 1-5/8 " dia. center hole
- Hand painted Forged Bronze (-77) finish with brown and black tones
- Stem mounted
- Steel construction
- Two 6", one 12", and two 15" matching stem sections supplied with concealed connectors
- Companion chandeliers, hall and foyer, pendant, sconce, close to ceiling, and bath and vanity