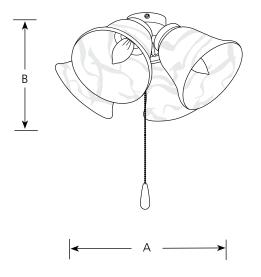

# **Ceiling Fans**

|                   |                   |                   |        |     |      |                     | lype  |                            |       |     |     |     |
|-------------------|-------------------|-------------------|--------|-----|------|---------------------|-------|----------------------------|-------|-----|-----|-----|
|                   |                   |                   |        |     |      | -09                 | 9 -10 | -20                        | -30   | -33 | -44 | -46 |
|                   |                   |                   |        |     | P264 | 3                   |       |                            |       |     |     |     |
|                   |                   |                   | Finish | า   |      |                     |       |                            |       |     |     |     |
| Brushed<br>Nickel | Polished<br>Brass | Antique<br>Bronze |        |     |      | Weathered<br>Bronze |       | Dimensions (Inches)<br>A B |       |     |     |     |
| -09               | -10               | -20               | -30    | -33 | -44  | -46                 |       | 13-5/8                     | 8" 7" |     |     |     |

#### <u>General</u>

- Four alabaster glass shades
- 5-3/8" x 4-7/8" ht., 1-5/8" dia. center hole
- Pull chain on Brushed Nickel (-09) is chrome with a maple fob, White (-30) finish is chrome with a white fob, Polished Brass (-10) is polished brass chain with a medium oak fob, and on the rest are antique brass with a medium oak fob.
- Utilizes four 60w candelabra based lamps
- Brushed Nickel (-09) and Polished Brass (-10) are plated finishes
- Steel construction