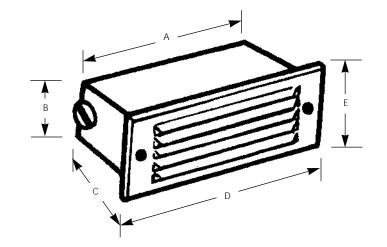

# Recessed/Landscape

|             | Finish |                   | Dimer | Dimensions (Inches) |       |        |       |
|-------------|--------|-------------------|-------|---------------------|-------|--------|-------|
| Catalog No. | Black  | Lamping           | Α     | В                   | С     | D      | E     |
| P6803       | -31    | 1 (Int) 25w 6-1/2 | 7-3/4 | 2-1/2               | 3-1/8 | 8-5/16 | 3-1/8 |