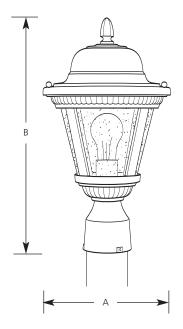

Incandescent

Westport

Outdoor

|             | Fin   | ish   |            | Dimensions (Inches) |        |  |
|-------------|-------|-------|------------|---------------------|--------|--|
| Catalog No. | White | Black | Lamping    | Α                   | В      |  |
| P5445       | -30   | -31   | 1 (m) 100w | 9                   | 16-1/4 |  |