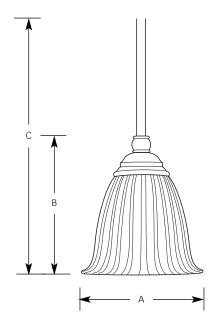

Incandescent

Renovations

Mini-Pendant

|             | Finish         |          |            |                     |       |    |
|-------------|----------------|----------|------------|---------------------|-------|----|
|             | Forged Antique |          |            | Dimensions (Inches) |       |    |
| Catalog No. | Bronz          | e Nickel | Lamping    | Α                   | В     | С  |
| P5104       | -77            | -81      | 1 (m) 100w | 6                   | 6-7/8 | 63 |