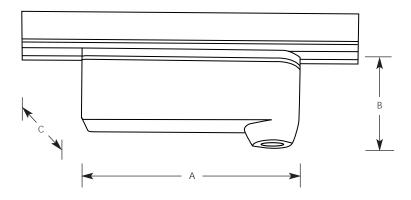

# **Electronic Transformer**

|             | Finish  |       |                     |       |   |  |
|-------------|---------|-------|---------------------|-------|---|--|
|             | Brushed |       | Dimensions (Inches) |       |   |  |
| Catalog No. | Nickel  | White | А                   | В     | С |  |
| P8516       | -09     | -30   | 1-3/8               | 2-1/2 | 5 |  |