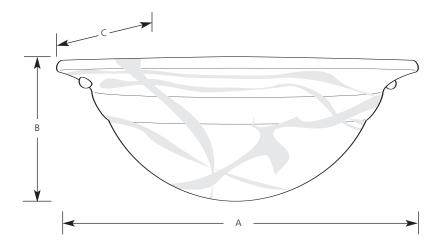

## **Brushed Nickel**

with Alabaster Glass

Sconce

Type

-09EBWB

P7079

|             | Finish<br>Brushed |                  |        | Dimensions (Inches) |       |   |
|-------------|-------------------|------------------|--------|---------------------|-------|---|
| Catalog No. | Nickel            | Lamping          | Socket | Α                   | В     | C |
| P7079       | -09EBWB           | 1-18w 4 pin Quad | G24q2  | 12-1/4              | 4-3/4 | 6 |
|             |                   | (included)       |        |                     |       |   |