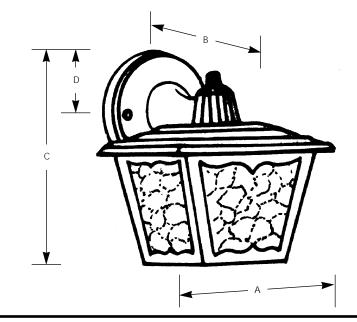

# **Weather Resistant Lanterns**

Outdoor

Wall Mount

Type \_\_\_\_\_ -30 -31

P5818 🗌

| Finish      |       |       |           | Dimensions (Inches) |       |       |       |
|-------------|-------|-------|-----------|---------------------|-------|-------|-------|
| Catalog No. | White | Black | Lamping   | Α                   | В     | С     | D     |
| P5818       | -30   | -31   | 1-60w A19 | 7-1/4               | 5-3/4 | 7-3/4 | 2-1/2 |