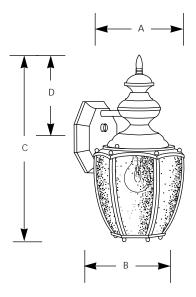

# **Roman Bronze Lanterns**

Outdoor

Wall Mount

Type \_\_\_\_\_\_

P5765 🗌

|             | Finish |            |                     |       |        |       |
|-------------|--------|------------|---------------------|-------|--------|-------|
|             | Roman  |            | Dimensions (Inches) |       |        |       |
| Catalog No. | Bronze | Lamping    | Α                   | В     | С      | D     |
| P5765       | -19    | 1-100w A19 | 7                   | 7-1/4 | 14-1/4 | 5-3/4 |