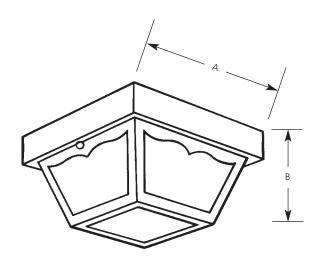

# **Weather Resistant**Ceiling Mount

Outdoor

| Туре    |     |  |
|---------|-----|--|
| -30     | -31 |  |
| P5744 🗌 |     |  |
| P5745   |     |  |

|             | Finis | sh    |           | <b>Dimensions (Inches)</b> |       |
|-------------|-------|-------|-----------|----------------------------|-------|
| Catalog No. | White | Black | Lamping   | Α                          | В     |
| P5744       | -30   | -31   | 1-60w A19 | 8-1/4                      | 4-3/4 |
| P5745       | -30   | -31   | 2-60w A19 | 10-1/4                     | 5-1/2 |