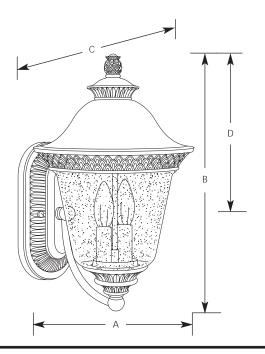

Incandescent Savannah Outdoor

| Туре  |     |  |  |
|-------|-----|--|--|
|       | -86 |  |  |
| P5718 |     |  |  |

|             | Finish    |          |                     |        |        |       |  |
|-------------|-----------|----------|---------------------|--------|--------|-------|--|
|             | Burnished |          | Dimensions (Inches) |        |        |       |  |
| Catalog No. | Chestnut  | Lamping  | Α                   | В      | С      | D     |  |
| P5718       | -86       | 2(c) 60w | 9-1/4               | 15-1/4 | 10-1/4 | 9-3/4 |  |