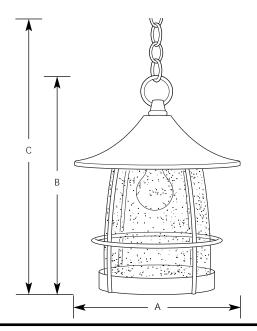

Incandescent Prairie Outdoor

| Туре  |     |     |     |  |
|-------|-----|-----|-----|--|
|       | -09 | -71 | -86 |  |
| P5563 |     |     |     |  |

|             | Finish  |        |           |           |                     |        |    |  |
|-------------|---------|--------|-----------|-----------|---------------------|--------|----|--|
|             | Brushed | Gilded | Burnished |           | Dimensions (Inches) |        |    |  |
| Catalog No. | Nickel  | Iron   | Chestnut  | Lamping   | Α                   | В      | С  |  |
| P5563       | -09     | -71    | -86       | 1(m) 100w | 10                  | 12-1/2 | 52 |  |