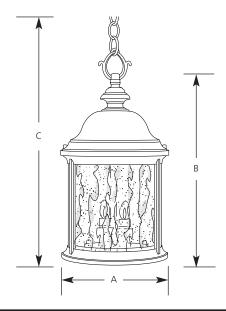

# **Ashmore Collection**

Outdoor

| Type  |     |     |  |
|-------|-----|-----|--|
|       | -31 | -33 |  |
| P555( | ) [ |     |  |

|             | Finis             | h                |           |            |                      |     |
|-------------|-------------------|------------------|-----------|------------|----------------------|-----|
| Catalog No. | Textured<br>Black | Cobble-<br>stone | Lamping   | Dimer<br>A | nsions (Inche<br>B C | es) |
| P5550       | -31               | -33              | 3 (c) 60w | 9-5/8      | 18-3/4 42            |     |