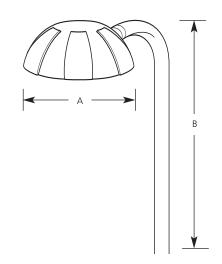

# Adjustable Path/Flood Light Landscape

|             | Finish |                   | Dimensions (Inches) |    |  |
|-------------|--------|-------------------|---------------------|----|--|
| Catalog No. | Verde  | Lamping           | Α                   | В  |  |
| P5248       | -25WB  | 12V 20w G4 Bi-pin | 4                   | 20 |  |