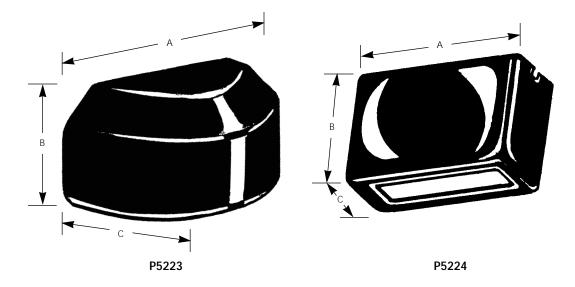

# Landscape

|             | Finish |         | _                         |                     |       |        |
|-------------|--------|---------|---------------------------|---------------------|-------|--------|
|             |        | Natural |                           | Dimensions (Inches) |       | nches) |
| Catalog No. | Black  | Deck    | Lamping                   | Α                   | В     | С      |
| P5223       | -31WB  | -54WB   | 1-13w T5 wedge (included) | 3                   | 1-1/2 | 1-7/8  |
| P5224       | -31WB  | N/A     | 1-13w T5 wedge (included) | 3                   | 1-3/4 | 1-3/8  |

#### <u>General</u>

- Cast aluminum construction
- Powder coat Black (-31) or Natural Deck (-54) finishes (P5223 only)
- P5224 has a sealed lens in the bottom of the unit

#### Mounting

- P5223 Mounts directly to vertical posts - width is less than a standard 4x4
- P5224 Mounts under railings width less than the 4" nominal dimension of a 2x4