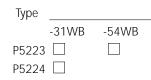

# Landscape

|             | Finish |         | _                         |                     |       |        |
|-------------|--------|---------|---------------------------|---------------------|-------|--------|
|             |        | Natural |                           | Dimensions (Inches) |       | nches) |
| Catalog No. | Black  | Deck    | Lamping                   | Α                   | В     | С      |
| P5223       | -31WB  | -54WB   | 1-13w T5 wedge (included) | 3                   | 1-1/2 | 1-7/8  |
| P5224       | -31WB  | N/A     | 1-13w T5 wedge (included) | 3                   | 1-3/4 | 1-3/8  |