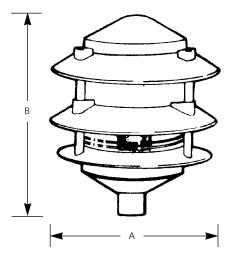

# Landscape

| Finish      |       |       |            | Dimensions (Inches) |   |  |
|-------------|-------|-------|------------|---------------------|---|--|
| Catalog No. | Black | Green | Lamping    | Α                   | В |  |
| P5204       | -31   | -38   | 1 (m) 100w | 6                   | 7 |  |

### General

- Pagoda three tier style
- · Clear glass liner
- Painted Black (-31) or Green (-38) finish
- Aluminum construction