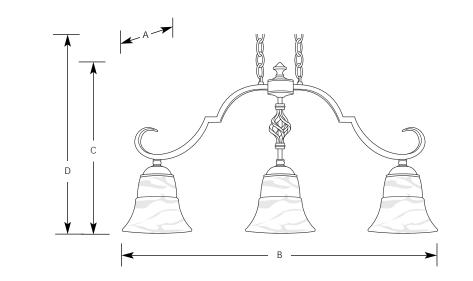

# Chandelier

|             | Finish   | Dimer     | Dimensions (Inches) |        |    |     |
|-------------|----------|-----------|---------------------|--------|----|-----|
| Catalog No. | Espresso | Lamping   | Α                   | В      | С  | D   |
| P4267       | -84      | 3 (m) 60w | 6-3/8               | 29-1/4 | 16 | 139 |