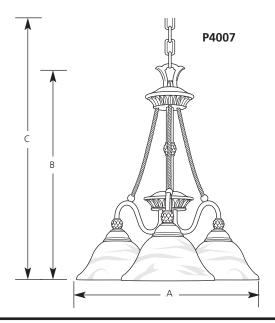

## Chandelier

| Type  |     |     |  |
|-------|-----|-----|--|
|       | -42 | -86 |  |
| P4007 | 7   |     |  |

|             | Finish  |            |            |                     |        |    |
|-------------|---------|------------|------------|---------------------|--------|----|
|             |         | Burnished  |            | Dimensions (Inches) |        |    |
| Catalog No. | Seabroo | k Chestnut | Lamping    | Α                   | В      | C  |
| P4007       | -42     | -86        | 3 (c) 100w | 21-1/2              | 21-1/2 | 95 |