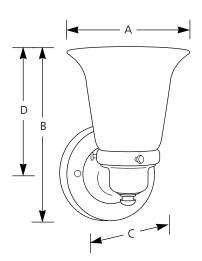

# Wall Bracket

Type \_\_\_\_\_ -11 P3832 □

|             | Finish  |            |                     |       |   |        |
|-------------|---------|------------|---------------------|-------|---|--------|
|             | Antique |            | Dimensions (Inches) |       |   |        |
| Catalog No. | Brass   | Lamping    | Α                   | В     | С | D      |
| P3832       | -11     | 1 (m) 100w | 5-3/8               | 7-7/8 | 6 | 5-9/16 |