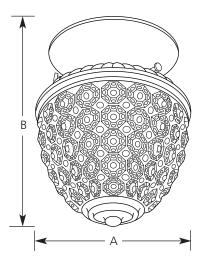

# **Glass Globes**

**Close-to-Ceiling** 

| Type  |     |  |  |
|-------|-----|--|--|
|       | -10 |  |  |
| P3750 | ) [ |  |  |

| Finish<br>Polished |       |           | Dimensions (Inches) |   |  |
|--------------------|-------|-----------|---------------------|---|--|
| Catalog No.        | Brass | Lamping   | Α                   | В |  |
| P3750              | -10   | 1 (m) 60w | 5-1/2               | 7 |  |