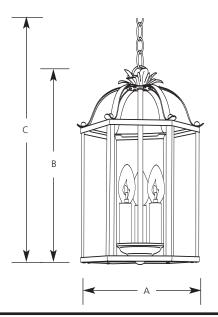

## Hall & Foyer

| Туре  |     |  |  |
|-------|-----|--|--|
|       | -10 |  |  |
| P3645 |     |  |  |

|             | Finish<br>Polished |           | Dimensions (Inches) |        |      |  |
|-------------|--------------------|-----------|---------------------|--------|------|--|
| Catalog No. | Brass              | Lamping   | Α                   | В      | C    |  |
| P3645       | -10                | 3 (c) 60w | 9                   | 15-1/4 | 4 42 |  |