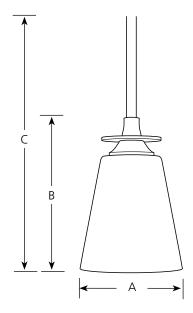

# Mini-Pendant

Type \_\_\_\_\_

P5139 🗌

**Finish** 

| Catalog<br>No. | Forged<br>Bronze |            | Dimensions (Inches) |          |          |
|----------------|------------------|------------|---------------------|----------|----------|
|                |                  | Lamping    | <u>A</u>            | <u>B</u> | <u>C</u> |
| P5139          | -77              | 1 (m) 100w | 4-1/2               | 7-1/4    | 64       |