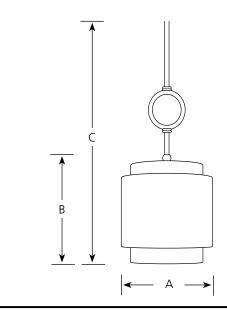

### Ashbury

Mini-Pendant

| Туре  |      |
|-------|------|
|       | -134 |
| P5054 |      |

| Finish         |                 |            |          |             |          |
|----------------|-----------------|------------|----------|-------------|----------|
|                |                 |            | Dime     | nsions (Inc | :hes)    |
| Catalog<br>No. | Silver<br>Ridge | Lamping    | <u>A</u> | <u>B</u>    | <u>C</u> |
| P5054          | -134            | 1 (m) 100w | 10       | 17-1/2      | 74       |