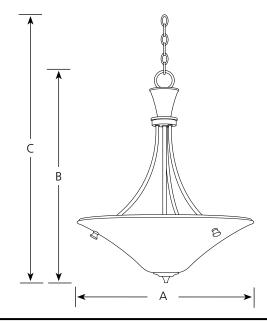

## **Cantata**

Hall & Foyer

Туре \_\_\_\_\_

-77

P3814 🗌

|                |                  |            | Dimensions (inches) |          |          |  |
|----------------|------------------|------------|---------------------|----------|----------|--|
| Catalog<br>No. | Forged<br>Bronze | Lamping    | <u>A</u>            | <u>B</u> | <u>C</u> |  |
| P3814          | -77              | 3 (m) 100w | 20                  | 23-1/2   | 99       |  |