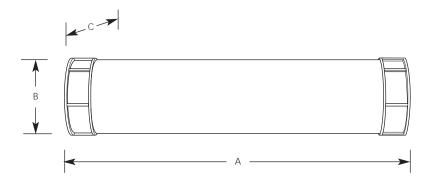

# **Surface Mount**

| Туре  |       |        |
|-------|-------|--------|
|       | -09EB | -174EB |
| P7258 |       |        |
| P7259 |       |        |

|             | Finish  |         |        |                     |       |  |
|-------------|---------|---------|--------|---------------------|-------|--|
|             | Brushed |         |        | Dimensions (Inches) |       |  |
| Catalog No. | Nickel  | Lamping | Α      | В                   | С     |  |
| P7258       | -09EB   | 3-F32T8 | 48-1/2 | 11-5/8              | 4-1/2 |  |
|             | -174EB  | 3-F32T8 | 48-1/2 | 11-5/8              | 4-1/2 |  |
| P7259       | -09EB   | 3-F17T8 | 24-1/8 | 11-3/4              | 4-1/2 |  |
|             | -174EB  | 3-F17T8 | 24-1/8 | 11-3/4              | 4-1/2 |  |