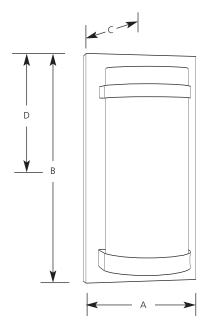

# **Satin Opal Glass**

Sconce

|             | Finish            |                   |            |                     |    |   |   |  |
|-------------|-------------------|-------------------|------------|---------------------|----|---|---|--|
| Catalog No. | Brushed<br>Nickel | Antique<br>Bronze | Lamping    | Dimensions (Inches) |    |   |   |  |
|             |                   |                   |            | Α                   | В  | C | D |  |
| P7068       | -09               | -20               | 1-100w (m) | 7                   | 14 | 4 | 7 |  |