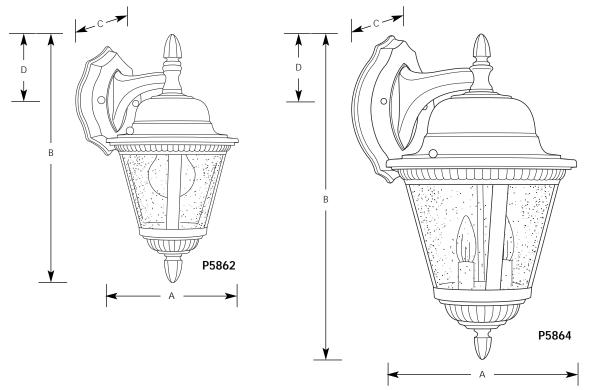

Incandescent

Westport

Outdoor

|             | Finish |           |            |                     |        |        |       |
|-------------|--------|-----------|------------|---------------------|--------|--------|-------|
|             |        | Weathered |            | Dimensions (Inches) |        |        |       |
| Catalog No. | White  | Bronze    | Lamping    | Α                   | В      | С      | D     |
| P5862       | -30    | -31       | 1 (m) 60w  | 6-7/8               | 12-3/4 | 8-3/8  | 3-1/4 |
| P5863       | -30    | -31       | 1 (m) 100w | 9                   | 16     | 10-3/8 | 3-1/8 |
| P5864       | -30    | -31       | 2 (c) 60w  | 11                  | 18-3/4 | 12-7/8 | 4-5/8 |