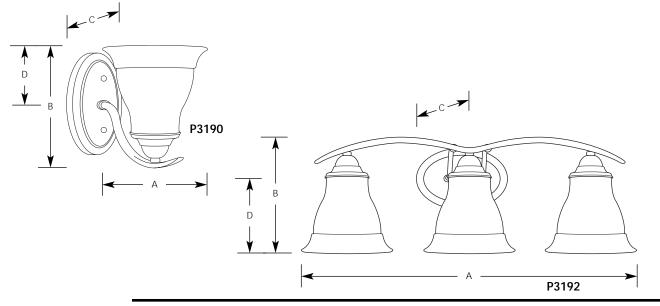

# Bath & Vanity

| Туре  |     |     |     |     |  |
|-------|-----|-----|-----|-----|--|
|       | -09 | -10 | -20 | -33 |  |
| P3190 |     |     |     |     |  |
| P3191 |     |     |     |     |  |
| P3192 |     |     |     |     |  |
| P3193 |     |     |     |     |  |

|             | Finish  |          |         |         |            |                     |    |       |       |
|-------------|---------|----------|---------|---------|------------|---------------------|----|-------|-------|
|             | Brushed | Polished | Antique | Cobble- |            | Dimensions (Inches) |    |       |       |
| Catalog No. | Nickel  | Brass    | Bronze  | stone   | Lamping    | Α                   | В  | С     | D     |
| P3190       | -09     | -10      | -20     | -33     | 1 (m) 100w | 6-1/2               | 11 | 9-3/8 | 3-3/4 |
| P3191       | -09     | -10      | -20     | -33     | 2 (m) 100w | 17-1/2              | 11 | 7-1/2 | 5-3/4 |
| P3192       | -09     | -10      | -20     | -33     | 3 (m) 100w | 24                  | 11 | 7-1/2 | 5-3/4 |
| P3193       | -09     | -10      | -20     | -33     | 4 (m) 100w | 33-1/4              | 11 | 7-1/2 | 5-3/4 |