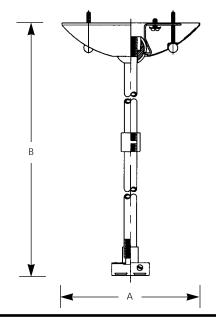

# Pendant Kit With Power Feed

Track

| Туре    |     |  |
|---------|-----|--|
| -28     | -31 |  |
| P8718 🗌 |     |  |

| Finish      |       | sh    | Dimensions (Inches) |  |
|-------------|-------|-------|---------------------|--|
| Catalog No. | White | Black | A B                 |  |
| P8718       | -28   | -31   | 5-1/2 19-1/4        |  |