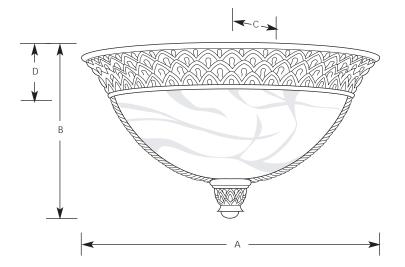

# Savannah Collection

Sconce

| Туре _ |    |     |  |
|--------|----|-----|--|
| - 4    | 42 | -86 |  |
| P7210  |    |     |  |

|             |        | Finish      |            |                     |   |       |       |
|-------------|--------|-------------|------------|---------------------|---|-------|-------|
|             |        | Burnished   |            | Dimensions (Inches) |   |       |       |
| Catalog No. | Seabro | ok Chestnut | Lamping    | Α                   | В | С     | D     |
| P7210       | -42    | -86         | 1 (m) 100w | 13                  | 7 | 6-1/2 | 2-3/4 |