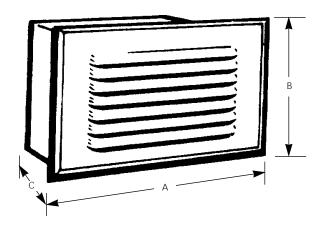

## Recessed

|             | Finish |           | Dimensions (Inches)    |       |       |
|-------------|--------|-----------|------------------------|-------|-------|
| Catalog No. | Black  | Lamping   | Α                      | В     | С     |
| P6820       | -30TG  | 1-60w A19 | 8-5/8                  | 5-7/8 | 3-1/2 |
|             |        |           | Wall Opening = 5x7-5/8 |       |       |

#### Specifications:

Louver

- White powder coated steel
- Linear baffles direct all light downward
- Gasketed for light leak prevention
- Fastens to housing with torsion springs

#### Housing

- White steel
- Interior wiring compartment
- Two 1/2" KO's for wiring
- For indoor and protected outdoor use
- Thermal guard protection, must be 3" from insulation in stud walls
- Mounting clips for direct mounting to wall board are provided
- Housing has brackets to accept P8716-01 hanger bars, if required