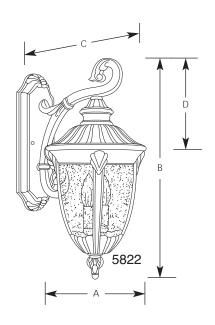

# Incandescent Meridian Outdoor

| Туре  |     |     |  |
|-------|-----|-----|--|
|       | -31 | -50 |  |
| P5822 |     |     |  |
| P5823 |     |     |  |
| P5824 |     |     |  |

|             | Finish |         |                     |    |        |        |       |  |
|-------------|--------|---------|---------------------|----|--------|--------|-------|--|
|             |        | Golden  | Dimensions (Inches) |    |        |        |       |  |
| Catalog No. | Black  | Baroque | Lamping             | Α  | В      | С      | D     |  |
| P5822       | -31    | -50     | 2(c) 60w            | 9  | 20-1/4 | 12-1/2 | 7-1/2 |  |
| P5823       | -31    | -50     | 2(c) 60w            | 9  | 19-3/4 | 12-1/2 | 10    |  |
| P5824       | -31    | -50     | 3(c) 60w            | 12 | 27     | 16-1/2 | 8-1/4 |  |