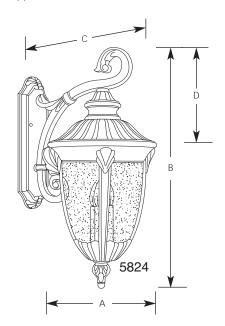

# Incandescent Meridian Outdoor

| Туре  |     |     |  |
|-------|-----|-----|--|
|       | -31 | -50 |  |
| P5822 |     |     |  |
| P5823 |     |     |  |
| P5824 |     |     |  |

|             | Finish |         |                     |    |        |        |       |  |
|-------------|--------|---------|---------------------|----|--------|--------|-------|--|
|             |        | Golden  | Dimensions (Inches) |    |        |        |       |  |
| Catalog No. | Black  | Baroque | Lamping             | Α  | В      | С      | D     |  |
| P5822       | -31    | -50     | 2(c) 60w            | 9  | 20-1/4 | 12-1/2 | 7-1/2 |  |
| P5823       | -31    | -50     | 2(c) 60w            | 9  | 19-3/4 | 12-1/2 | 10    |  |
| P5824       | -31    | -50     | 3(c) 60w            | 12 | 27     | 16-1/2 | 8-1/4 |  |