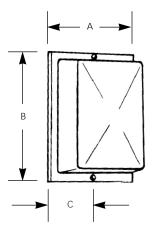

# Ceiling or Wall Mount

Outdoor

| Catalog No. | Diffuser        |                    |           |                              |       |       |  |
|-------------|-----------------|--------------------|-----------|------------------------------|-------|-------|--|
|             | White<br>Ribbed | Clear<br>Prismatic | Lamping   | Dimensions (Inches)<br>A B C |       |       |  |
| P5691       | -60             | -68                | 1-75w A19 | 8-1/4                        | 5-3/4 | 4-3/8 |  |