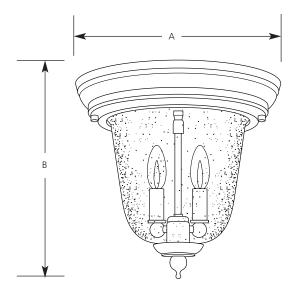

## Outdoor

| Type  |     |     |  |
|-------|-----|-----|--|
|       | -31 | -33 |  |
| P5562 | ,   |     |  |

|             | Finis             | sh               |           |            |                     |
|-------------|-------------------|------------------|-----------|------------|---------------------|
| Catalog No. | Textured<br>Black | Cobble-<br>stone | Lamping   | Dimen<br>A | sions (Inches)<br>B |
| P5562       | -31               | -33              | 2 (c) 60w | 10-5/8     | 10-1/4              |